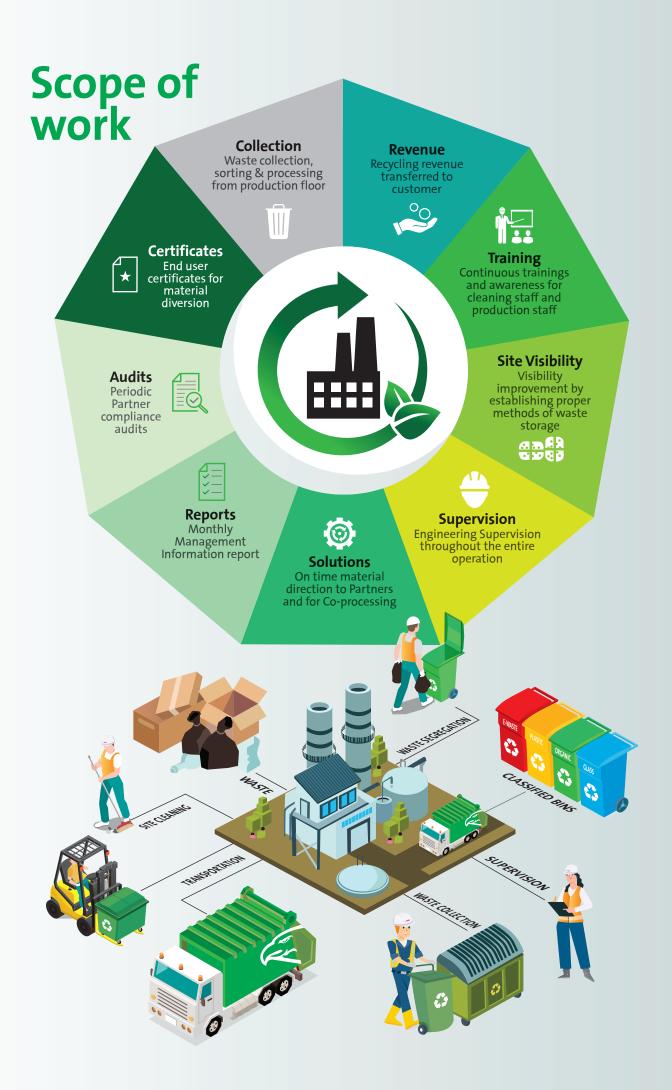

# **Integrated Waste** Management Solutions TOTAL SERVICE SOLUTIONS BY INSEE

#### **Total Service Solutions**

We serve as your single waste partner, streamlining your entire waste management process, allowing you peace of mind

### "

INSEE Ecocycle provides an integrated on-site total service solutions for the full spectrum of waste streams; our offering from waste generation to final solution through recycling, reusing and co-processing enables you to accomplish your organisation's sustainability objectives.

77

Waste Collection Total service solutions providing a

full spectrum of waste streams management

Waste labelling, documentation, delivery schedule, brand security & supervision

storage mechanism and Waste flow Management

Range of recycling, reusing, reinventing and recovery solutions for all types of waste

**Final Treatment** 

### Value addition INSEE Total Service Solutions

Improved Housekeeping

Continuous awareness on waste minimisation

Value innovation through improved solutions for waste

Continuous monitoring of waste and implementation of resource efficiency techniques

Improved compliance in waste solutions

VALUE ADDITION